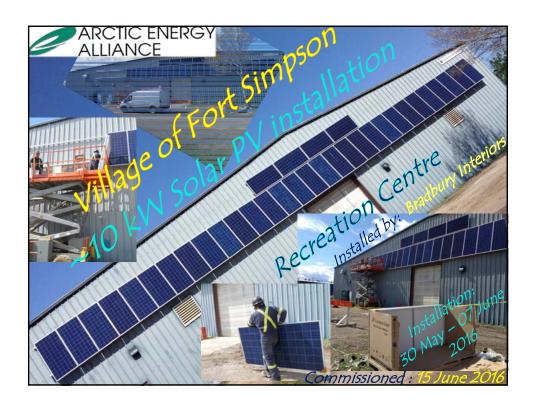

- Solar PV installations (2016)
  - Village of Ft. Simpson Recreation Centre
  - TK(JMR)FN Water Treatment Plant