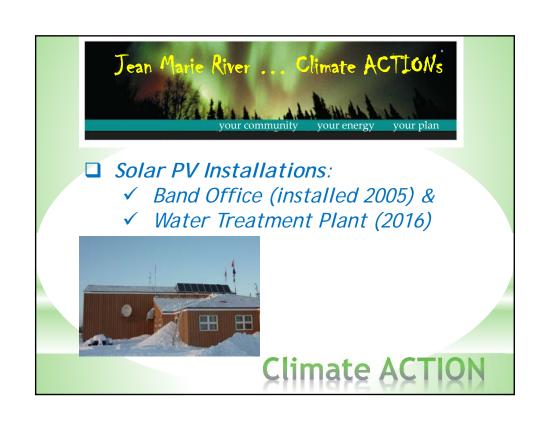

- Solar PV installations (2016)
  - Village of Ft. Simpson Recreation Centre
  - TK(JMR)FN Water Treatment Plant