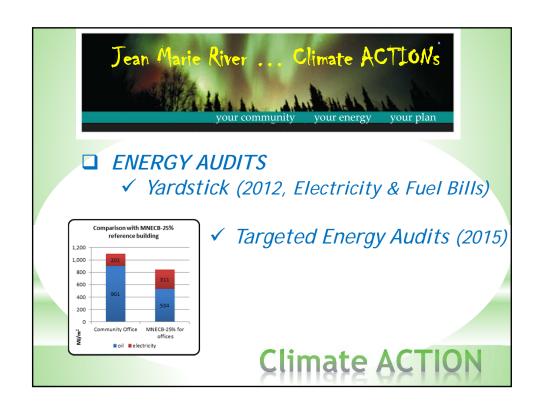

#### **□** MEASURE

- Measuring your community's greenhouse gas (GHG) emissions is an important step in understanding the source of your GHG emissions;
- Helps you identify GHG reduction targets & corresponding ACTIONS.