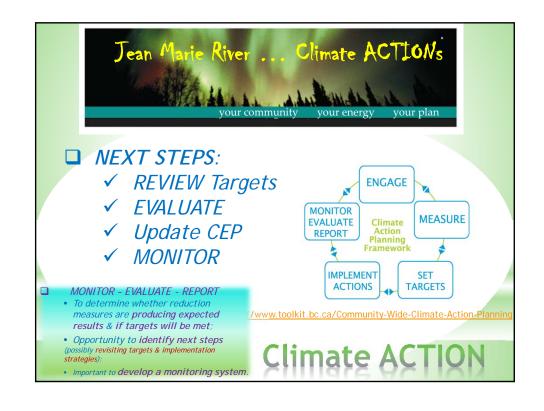

#### **□** MEASURE

- Measuring your community's greenhouse gas (GHG) emissions is an important step in understanding the source of your GHG emissions;
- Helps you identify GHG reduction targets & corresponding ACTIONS.

## Climate ACTION Planning

#### □ SET TARGETS

- Targets establish GOALS to work toward;
- Can be effective in GETTING STARTED & encouraging ACTION.
- BC Local Government Act GHG
   reduction targets, policies, & actions
   required in Official Community Plans (OCP's)

Climate ACTION Planning

### **■** IMPLEMENT ACTIONS

develop an ACTION PLAN

 (e.g. Climate Action Plan, Community Energy & Emissions Plan, Integrated Sustainability Plan);

or

 use OCP or Regional Growth Strategy <u>review processes</u> to identify climate action planning goals & opportunities

### ■ MONITOR - EVALUATE - REPORT

- To determine whether reduction measures are producing expected results & if targets will be met;
- Opportunity to identify next steps (possibly revisiting targets & implementation strategies);
- Important to develop a monitoring system.